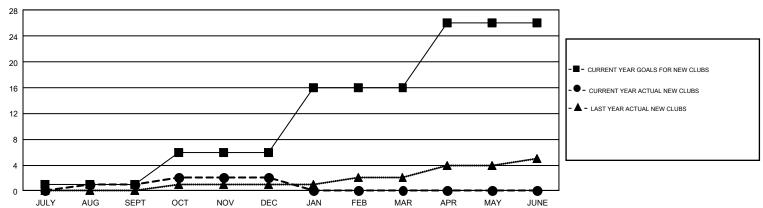

## GMT Constitutional Area 4, Group A

GMT: ANTTI FORSELL

REPORT DOES NOT INCLUDE CLUBS IN UNDISTRICTED AREAS.

| Clubs         |               |             |               | Members               |                           |                         |                                                    |  |
|---------------|---------------|-------------|---------------|-----------------------|---------------------------|-------------------------|----------------------------------------------------|--|
|               | RESULTS FO    | R 2017-2018 |               | RESULTS FOR 2017-2018 |                           |                         |                                                    |  |
| QUARTER       | NEW CLUB GOAL | NEW CLUBS   | DROPPED CLUBS | QUARTER               | MEMBER GROWTH NET<br>GOAL | MEMBER GROWTH<br>ACTUAL | DROPPED<br>MEMBERS ACTUAL<br>(including transfers) |  |
| JULY/AUG/SEPT | 1             | 1           | 19            | JULY/AUG/SEPT         | -35                       | 471                     | 1,011                                              |  |
| OCT/NOV/DEC   | 5             | 1           | 11            | OCT/NOV/DEC           | 155                       | 770                     | 1,279                                              |  |
| JAN/FEB/MAR   | 10            | 0           | 0             | JAN/FEB/MAR           | 223                       | 0                       | 0                                                  |  |
| APR/MAY/JUNE  | 10            | 0           | 0             | APR/MAY/JUNE          | 44                        | 0                       | 0                                                  |  |