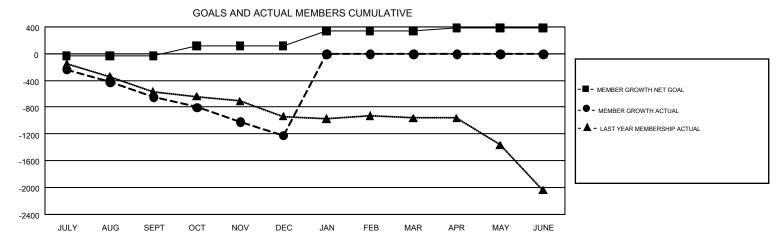

## GMT Constitutional Area 4, Group A

GMT: ANTTI FORSELL

REPORT DOES NOT INCLUDE CLUBS IN UNDISTRICTED AREAS.

| Clubs         |               |             |               | Members               |                           |                         |                                                    |  |
|---------------|---------------|-------------|---------------|-----------------------|---------------------------|-------------------------|----------------------------------------------------|--|
|               | RESULTS FO    | R 2017-2018 |               | RESULTS FOR 2017-2018 |                           |                         |                                                    |  |
| QUARTER       | NEW CLUB GOAL | NEW CLUBS   | DROPPED CLUBS | QUARTER               | MEMBER GROWTH NET<br>GOAL | MEMBER GROWTH<br>ACTUAL | DROPPED<br>MEMBERS ACTUAL<br>(including transfers) |  |
| JULY/AUG/SEPT | 1             | 1           | 19            | JULY/AUG/SEPT         | -35                       | 471                     | 1,011                                              |  |
| OCT/NOV/DEC   | 5             | 1           | 11            | OCT/NOV/DEC           | 155                       | 770                     | 1,279                                              |  |
| JAN/FEB/MAR   | 10            | 0           | 0             | JAN/FEB/MAR           | 223                       | 0                       | 0                                                  |  |
| APR/MAY/JUNE  | 10            | 0           | 0             | APR/MAY/JUNE          | 44                        | 0                       | 0                                                  |  |